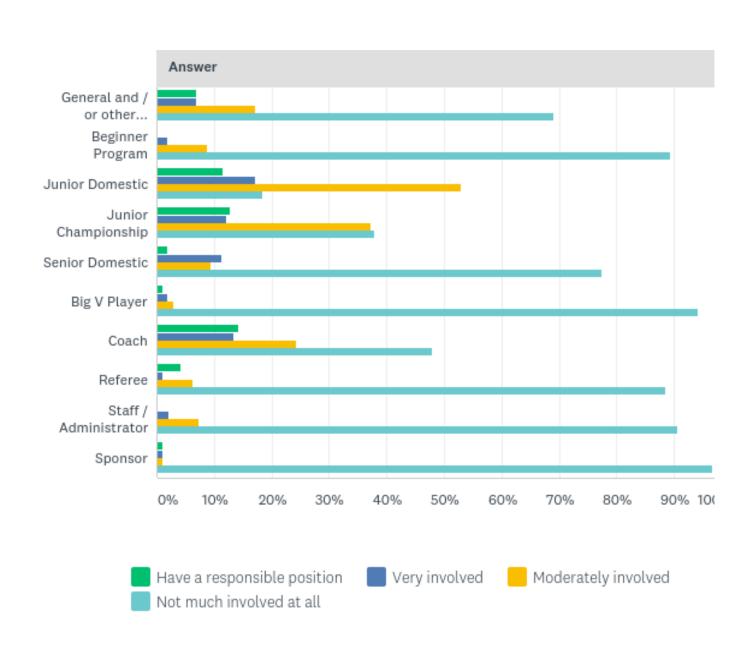

#### Q2: How are you involved with the club?

Answered: 185 Skipped: 40

|                                         | HAVE A<br>RESPONSIBLE<br>POSITION | VERY<br>INVOLVED | MODERATELY<br>INVOLVED | NOT MUCH<br>INVOLVED<br>AT ALL | TOTAL |
|-----------------------------------------|-----------------------------------|------------------|------------------------|--------------------------------|-------|
| General and /<br>or other<br>committees | 6.90%<br>8                        | 6.90%<br>8       | 17.24%<br>20           | 68.97%<br>80                   | 116   |
| Beginner<br>Program                     | 0.00%<br>0                        | 1.94%<br>2       | 8.74%<br>9             | 89.32%<br>92                   | 103   |
| Junior<br>Domestic                      | 11.49%<br>20                      | 17.24%<br>30     | 52.87%<br>92           | 18.39%<br>32                   | 174   |
| Junior<br>Championship                  | 12.86%<br>18                      | 12.14%<br>17     | 37.14%<br>52           | 37.86%<br>53                   | 140   |
| Senior<br>Domestic                      | 1.89%<br>2                        | 11.32%<br>12     | 9.43%<br>10            | 77.36%<br>82                   | 106   |
| Big V Player                            | 0.99%<br>1                        | 1.98%<br>2       | 2.97%<br>3             | 94.06%<br>95                   | 101   |
| Coach                                   | 14.29%<br>17                      | 13.45%<br>16     | 24.37%<br>29           | 47.90%<br>57                   | 119   |
| Referee                                 | 4.17%<br>4                        | 1.04%<br>1       | 6.25%<br>6             | 88.54%<br>85                   | 96    |
| Staff /<br>Administrator                | 0.00%                             | 2.11%            | 7.37%<br>7             | 90.53%<br>86                   | 95    |
| Sponsor                                 | 1.14%                             | 1.14%            | 1.14%                  | 96.59%<br>85                   | 88    |