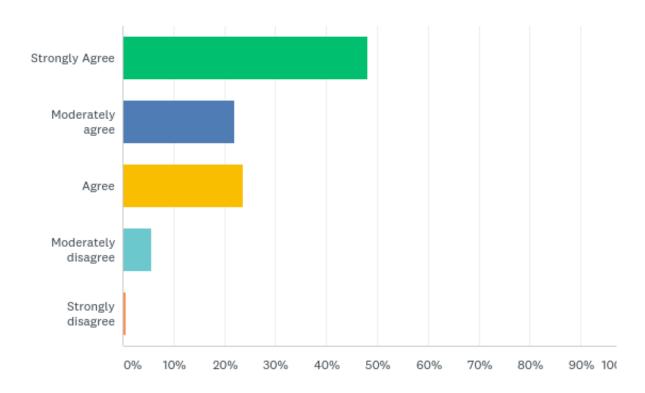

#### Q5: How do you feel about our vision statements?

| ANSWER CHOICES      | RESPONSES |     |
|---------------------|-----------|-----|
| Strongly Agree      | 48.02%    | 85  |
| Moderately agree    | 22.03%    | 39  |
| Agree               | 23.73%    | 42  |
| Moderately disagree | 5.65%     | 10  |
| Strongly disagree   | 0.56%     | 1   |
| TOTAL               |           | 177 |