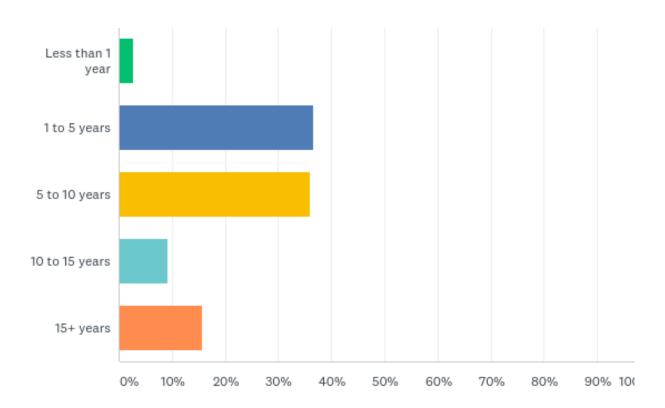

#### Q3: How long have you been involved with the club?

| ANSWER CHOICES   | RESPONSES |
|------------------|-----------|
| Less than 1 year | 2.69% 5   |
| 1 to 5 years     | 36.56% 68 |
| 5 to 10 years    | 36.02% 67 |
| 10 to 15 years   | 9.14% 17  |
| 15+ years        | 15.59% 29 |
| TOTAL            | 186       |