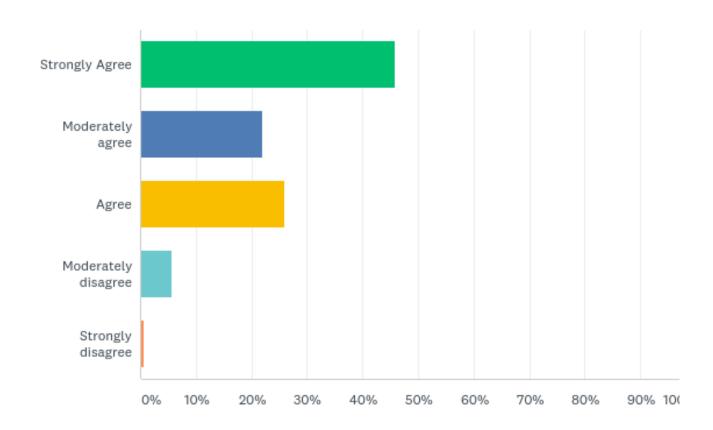

#### Q4: How do you feel about our purpose?

Answered: 177 Skipped: 48

| ANSWER CHOICES      | RESPONSES |     |
|---------------------|-----------|-----|
| Strongly Agree      | 45.76%    | 81  |
| Moderately agree    | 22.03%    | 39  |
| Agree               | 25.99%    | 46  |
| Moderately disagree | 5.65%     | 10  |
| Strongly disagree   | 0.56%     | 1   |
| TOTAL               |           | 177 |