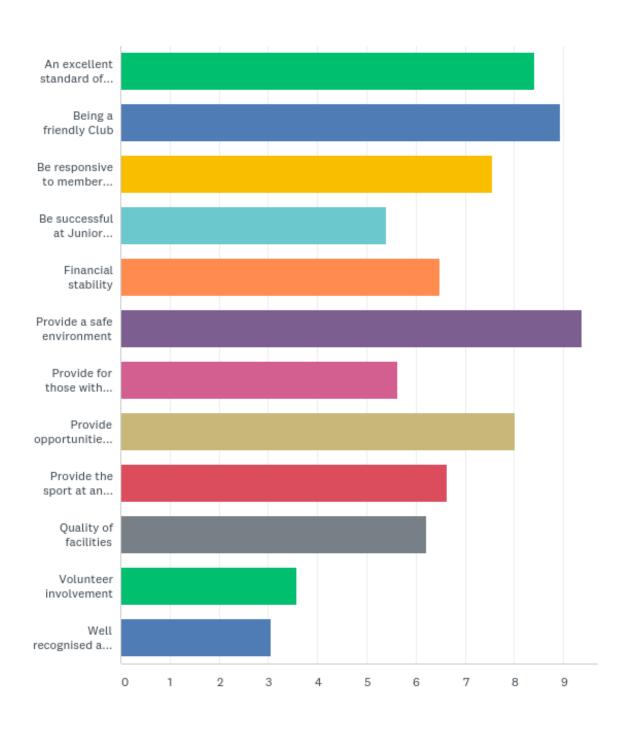

# Q8: What do you think should be most important for the Club? Please rank from 1 (highest) to 12 (lowest).

Answered: 152 Skipped: 73

|                                                                    | 1            | 2            | 3                     | 4                     | 5                    | 6            | 7            | 8            | 9              | 10             | 11           | 12           | TOTAL | SCORE |
|--------------------------------------------------------------------|--------------|--------------|-----------------------|-----------------------|----------------------|--------------|--------------|--------------|----------------|----------------|--------------|--------------|-------|-------|
| An excellent<br>standard of<br>communication<br>at all levels      | 14.18%<br>20 | 12.06%<br>17 | 16.31%<br>23          | 12.77%<br>18          | 10.64%<br>15         | 7.09%<br>10  | 12.06%<br>17 | 5.67%<br>8   | 2.13%<br>3     | 4.26%<br>6     | 1.42%<br>2   | 1.42%<br>2   | 141   | 8.42  |
| Being a friendly<br>Club                                           | 20.57%<br>29 | 21.28%<br>30 | 8.51%<br>12           | 12 <b>.</b> 77%<br>18 | 9 <b>.</b> 22%<br>13 | 7.09%<br>10  | 7.09%<br>10  | 3,55%<br>5   | 2.84%<br>4     | 4.26%<br>6     | 2.13%<br>3   | 0.71%<br>1   | 141   | 8.94  |
| Be responsive<br>to member<br>issues /<br>concerns                 | 5.59%        | 7.69%<br>11  | 12.59%<br>18          | 14.69%<br>21          | 11.89%<br>17         | 14.69%<br>21 | 9.09%<br>13  | 9.79%<br>14  | 6.99%<br>10    | 3.50%<br>5     | 2.80%<br>4   | 0.70%<br>1   | 143   | 7.56  |
| Be successful<br>at Junior<br>Champ. and<br>Senior elite<br>levels | 2.08%        | 4.17%<br>6   | 8.33%<br>12           | 7.64%<br>11           | 9.03%<br>13          | 4.86%<br>7   | 4,86%<br>7   | 14.58%<br>21 | 9.03%<br>13    | 9.72%<br>14    | 17.36%<br>25 | 8.33%<br>12  | 144   | 5.40  |
| Financial<br>stability                                             | 9.15%<br>13  | 4.93%<br>7   | 3.52%<br>5            | 7.75%<br>11           | 13.38%<br>19         | 8.45%<br>12  | 9.15%<br>13  | 13.38%<br>19 | 11.97%<br>17   | 8.45%<br>12    | 7.75%<br>11  | 2.11%<br>3   | 142   | 6.48  |
| Provide a safe<br>environment                                      | 23.78%<br>34 | 23.08%<br>33 | 13 <b>.</b> 29%<br>19 | 9.09%<br>13           | 8.39%<br>12          | 9.09%<br>13  | 4.90%<br>7   | 1.40%<br>2   | 1.40%<br>2     | 2.10%<br>3     | 0.70%<br>1   | 2.80%<br>4   | 143   | 9.37  |
| Provide for<br>those with<br>special needs                         | 0.70%        | 2.11%<br>3   | 5.63%<br>8            | 9.15%<br>13           | 9.15%<br>13          | 9.15%<br>13  | 18.31%<br>26 | 9.15%<br>13  | 10.56%<br>15   | 11.27%<br>16   | 7.75%<br>11  | 7.04%<br>10  | 142   | 5.62  |
| Provide<br>opportunities<br>for all                                | 17.48%<br>25 | 11.19%<br>16 | 10.49%<br>15          | 8.39%<br>12           | 9.09%<br>13          | 10.49%<br>15 | 6.29%<br>9   | 12,59%<br>18 | <b>4.90%</b> 7 | 5.59%<br>8     | 2.10%        | 1.40%<br>2   | 143   | 8.02  |
| Provide the<br>sport at an<br>affordable<br>level                  | 4.79%<br>7   | 7.53%<br>11  | 11.64%<br>17          | 8.22%<br>12           | 8.90%<br>13          | 10.27%<br>15 | 10.27%<br>15 | 6,85%<br>10  | 13.70%<br>20   | 6.85%<br>10    | 8.22%<br>12  | 2.74%<br>4   | 146   | 6.64  |
| Quality of facilities                                              | 5.41%<br>8   | 5.41%<br>8   | 8.11%<br>12           | 6.76%<br>10           | 6.76%<br>10          | 9.46%<br>14  | 10.14%<br>15 | 11.49%<br>17 | 12.84%<br>19   | 19.59%<br>29   | 2.03%        | 2.03%        | 148   | 6.21  |
| Volunteer<br>involvement                                           | 1.34%        | 2.01%<br>3   | 0.67%<br>1            | 2.01%<br>3            | 2.68%                | 4.70%<br>7   | 4.70%<br>7   | 6.04%<br>9   | 15.44%<br>23   | 16.11%<br>24   | 26.85%<br>40 | 17.45%<br>26 | 149   | 3.57  |
| Well<br>recognised at<br>state and<br>national levels              | 1.35%<br>2   | 2.03%<br>3   | 4.73%<br>7            | 1.35%<br>2            | 2.03%<br>3           | 5.41%<br>8   | 2.70%<br>4   | 3,38%<br>5   | 5.41%<br>8     | <b>4.73%</b> 7 | 17.57%<br>26 | 49.32%<br>73 | 148   | 3.05  |