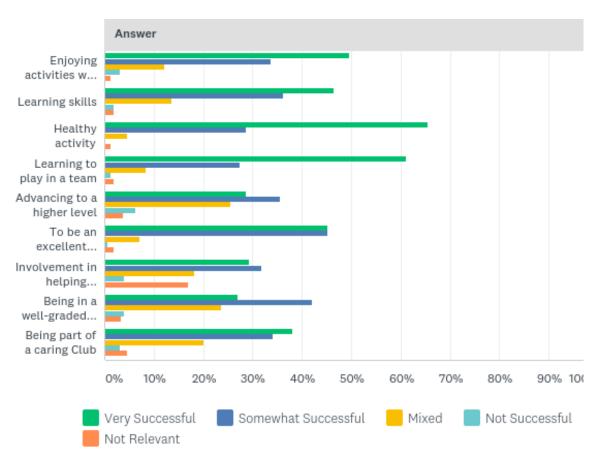

#### Q7: Thinking now, how has it has turned out in practice?

| Answer                                                                |                    |                        |              |                   |                 |       |
|-----------------------------------------------------------------------|--------------------|------------------------|--------------|-------------------|-----------------|-------|
|                                                                       | VERY<br>SUCCESSFUL | SOMEWHAT<br>SUCCESSFUL | MIXED        | NOT<br>SUCCESSFUL | NOT<br>RELEVANT | TOTAL |
| Enjoying activities with family & friends                             | 49.68%<br>78       | 33.76%<br>53           | 12.10%<br>19 | 3.18%<br>5        | 1.27%<br>2      | 157   |
| Learning skills                                                       | 46.45%<br>72       | 36.13%<br>56           | 13.55%<br>21 | 1.94%<br>3        | 1.94%<br>3      | 155   |
| Healthy activity                                                      | 65.58%<br>101      | 28.57%<br>44           | 4.55%<br>7   | 0.00%             | 1.30%           | 154   |
| Learning to play in a team                                            | 61.15%<br>96       | 27.39%<br>43           | 8.28%<br>13  | 1.27%<br>2        | 1.91%<br>3      | 157   |
| Advancing to a higher level                                           | 28.66%<br>45       | 35.67%<br>56           | 25.48%<br>40 | 6.37%<br>10       | 3.82%<br>6      | 157   |
| To be an excellent contributor to my team                             | 45.10%<br>69       | 45.10%<br>69           | 7.19%<br>11  | 0.65%             | 1.96%           | 153   |
| Involvement in helping activities such as coaching, refereeing, admin | 29.22%<br>45       | 31.82%<br>49           | 18.18%<br>28 | 3.90%<br>6        | 16.88%<br>26    | 154   |
| Being in a well-<br>graded competition                                | 26.97%<br>41       | 42.11%<br>64           | 23.68%<br>36 | 3.95%<br>6        | 3.29%<br>5      | 152   |
| Being part of a caring Club                                           | 38.06%<br>59       | 34.19%<br>53           | 20.00%<br>31 | 3.23%<br>5        | 4.52%<br>7      | 155   |