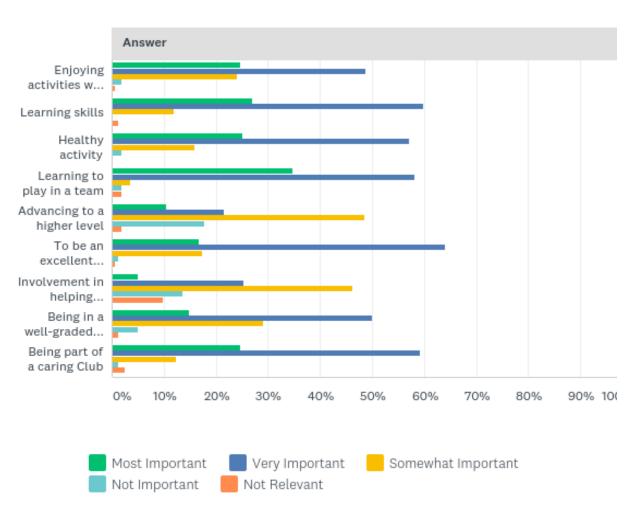

## Q6: Thinking back to when you joined the Club how important were each of the following?

Answered: 168 Skipped: 57

| Answer                                                                |                   |                   |                       |                  |                 |       |
|-----------------------------------------------------------------------|-------------------|-------------------|-----------------------|------------------|-----------------|-------|
|                                                                       | MOST<br>IMPORTANT | VERY<br>IMPORTANT | SOMEWHAT<br>IMPORTANT | NOT<br>IMPORTANT | NOT<br>RELEVANT | TOTAL |
| Enjoying activities with family & friends                             | 24.70%<br>41      | 48.80%<br>81      | 24.10%<br>40          | 1.81%<br>3       | 0.60%<br>1      | 166   |
| Learning skills                                                       | 26.95%<br>45      | 59.88%<br>100     | 11.98%<br>20          | 0.00%            | 1.20%<br>2      | 167   |
| Healthy activity                                                      | 25.15%<br>41      | 57.06%<br>93      | 15.95%<br>26          | 1.84%            | 0.00%           | 163   |
| Learning to play in a team                                            | 34.73%<br>58      | 58.08%<br>97      | 3.59%<br>6            | 1.80%            | 1.80%           | 167   |
| Advancing to a higher level                                           | 10.43%<br>17      | 21.47%<br>35      | 48.47%<br>79          | 17.79%<br>29     | 1.84%<br>3      | 163   |
| To be an excellent contributor to my team                             | 16.77%<br>27      | 63.98%<br>103     | 17.39%<br>28          | 1.24%<br>2       | 0.62%<br>1      | 161   |
| Involvement in helping activities such as coaching, refereeing, admin | 4.94%<br>8        | 25.31%<br>41      | 46.30%<br>75          | 13.58%<br>22     | 9.88%<br>16     | 162   |
| Being in a well-<br>graded competition                                | 14.81%<br>24      | 50.00%<br>81      | 29.01%<br>47          | 4.94%<br>8       | 1.23%<br>2      | 162   |
| Being part of a caring Club                                           | 24.69%<br>40      | 59.26%<br>96      | 12.35%<br>20          | 1.23%<br>2       | 2.47%<br>4      | 162   |